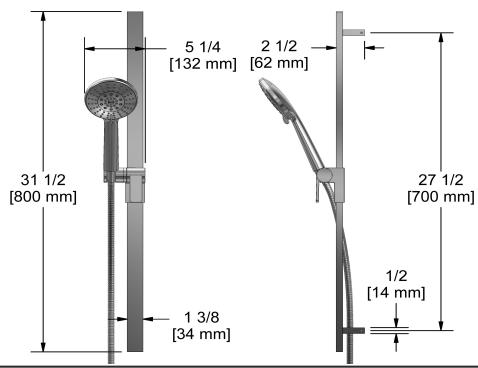

Hand shower rail 4843

## **Descriptions**

- 4363, 3-jet hand shower with pause
- 150 cm (59") double interlock flexible hose, swivel and 2 check valves
- Scale-free
- Rectangular slide bar
- Easy-Glide left cursor